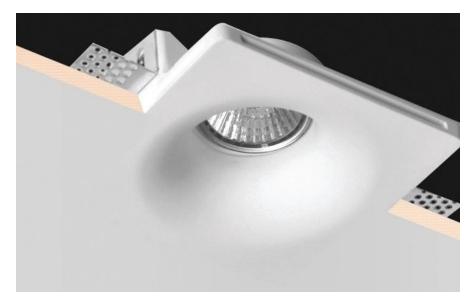

## **Technical Data Sheet**

Trimless Ceiling Down light, model Magi Requires GU10 lamp, AC220-240V, max. 35W (not included) Perfect for LED lamps GU10 Dimensions: 120mm×120mm×45mm Height including the electrical part: 110mm Cutout hole: 123mm×123mm Thickness of plasterboards: adjustable metal brackets to different thicknesses Material: gypsum, metal Finish: manual polished silky surface Colour: white, can be painted with mural paints IP Rating: IP20 Weight: 0.4kg User-friendly, simple maintenance, easy to change bulbs Safe packing GU10 lamp holder included in packing