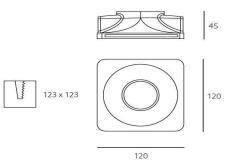

## **Technical Data Sheet**

Trimless Ceiling Down light, model Magi Requires GU10 lamp, AC220-240V, max. 35W (not included) Perfect for LED lamps GU10 Dimensions: 120mm×120mm×45mm Height including the electrical part: 110mm Cutout hole: 123mm×123mm Thickness of plasterboards: adjustable metal brackets to different thicknesses Material: gypsum, metal Finish: manual polished silky surface Colour: white, can be painted with mural paints IP Rating: IP20 Weight: 0.4kg User-friendly, simple maintenance, easy to change bulbs Safe packing GU10 lamp holder included in packing