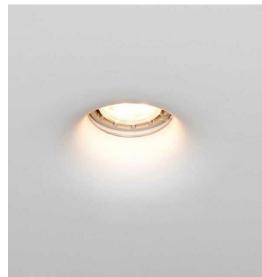

## **Technical Data Sheet**

Trimless Ceiling Down light, model Magi Requires GU10 lamp, AC220-240V, max. 35W (not included) Perfect for LED lamps GU10 Dimensions: 120mm×120mm×45mm Height including the electrical part: 110mm Cutout hole: 123mm×123mm Thickness of plasterboards: adjustable metal brackets to different thicknesses Material: gypsum, metal Finish: manual polished silky surface Colour: white, can be painted with mural paints IP Rating: IP20 Weight: 0.4kg User-friendly, simple maintenance, easy to change bulbs Safe packing GU10 lamp holder included in packing