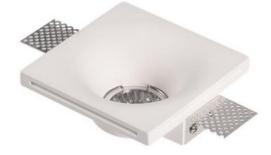

## **Technical Data Sheet**

Trimless Ceiling Down light, model Magi Requires GU10 lamp, AC220-240V, max. 35W (not included) Perfect for LED lamps GU10 Dimensions: 120mm×120mm×45mm Height including the electrical part: 110mm Cutout hole: 123mm×123mm Thickness of plasterboards: adjustable metal brackets to different thicknesses Material: gypsum, metal Finish: manual polished silky surface Colour: white, can be painted with mural paints IP Rating: IP20 Weight: 0.4kg User-friendly, simple maintenance, easy to change bulbs Safe packing GU10 lamp holder included in packing